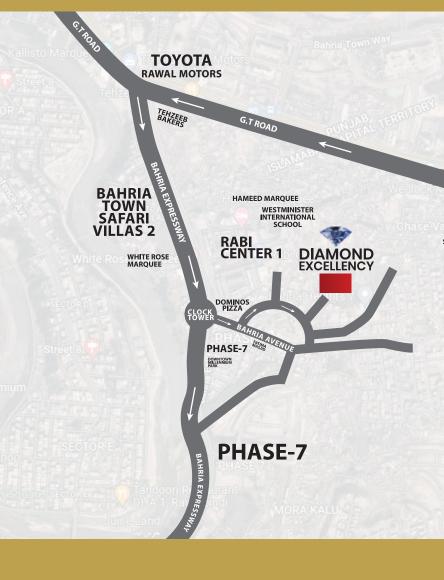

#### **EXCELLENT** LOCATION

Nothing is more important and decisive than the location of a project. Accordingly, Diamond Excellency is strategically located on a prime land in Islamabad-Rawalpindi. Yes, Bahria Town Phase-7 is indeed a prime area in the city of Rawalpindi with its immaculate town planning and extremely picturesque terrain. Surrounded by bungalows, this locality is easily connected to GT Road, adjacent to Bahria Expressway, , where shopping areas, restaurants, super stores, schools and parks also exist within your easy reach. Diamond Excellency is being built adjacent to Bahria Town Phase 7.

Street # 8, Adjacent Bahria Town Phase 7, Rawalpindi, Pakistan.

 DIAMOND MALL & RESIDENCY Islamabad (Delivered)

info@therealmarketingplus.com (f) therealmarketingplus () therealmarketingplus.com

DIAMOND EXCELLENCY