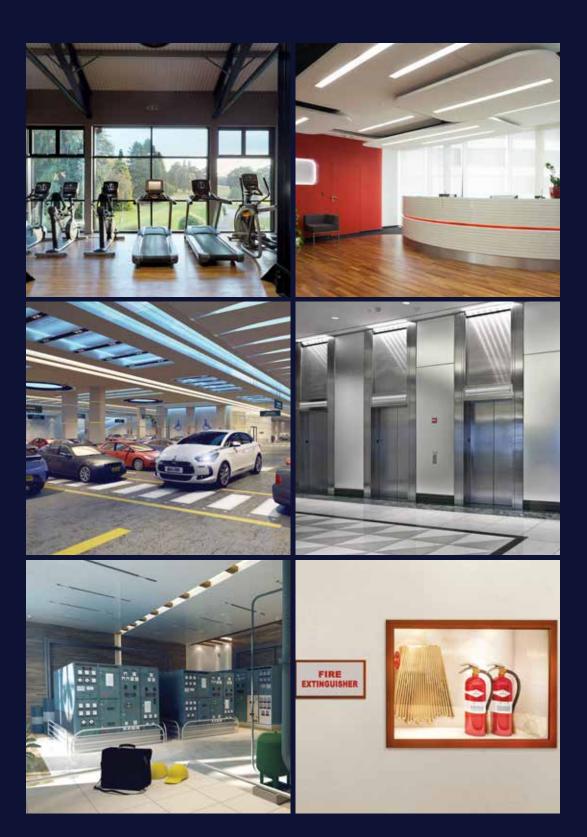

- Gated Community
- Reception Lobby
- Waiting Area
- Speedy Imported Elevators
- Spacious Car Parking

- Modern Gymnasium
- Children Play Area
- Indoor Games
- Powerful Stand-by Generators
- Fire Fighting System