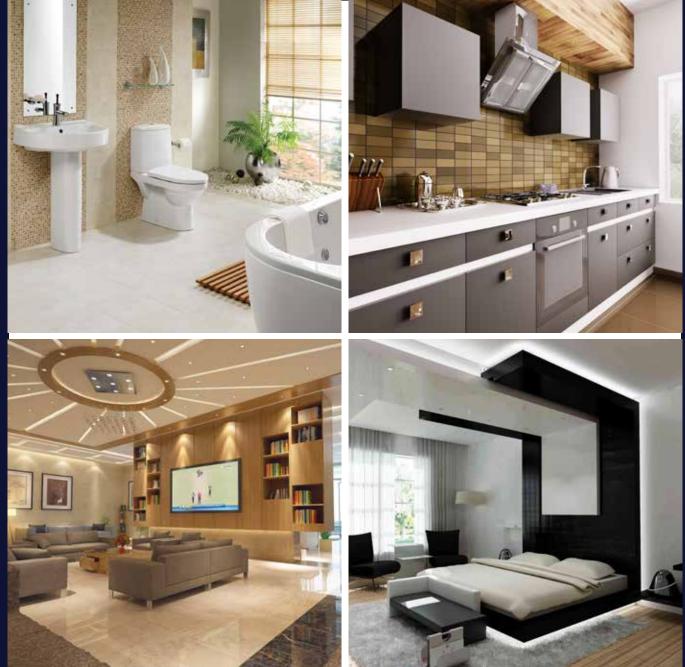

# **EXCELLENT** DESIGN AND DÉCOR

Elegantly designed exteriors and interiors of Diamond Excellency surround and wrap you in aesthetic elegance and graceful ambiance. The natural light walks silently into the interiors whereas exquisitely spaced rectangular windows let one's stare walk angelically over lush green exterior terrain. One feels in perfect sync with nature.